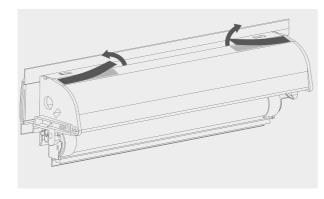

#### STEP 2

Secure headbox to top of window using double sided tape.

### STEP 3

Secure headbox to window frame at each side using countersunk screws.