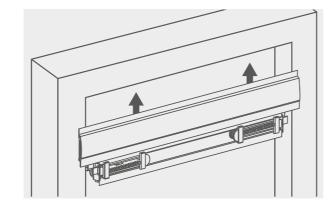

#### STEP 4

Slide the right side channel at a 30° angle onto the bottom bar end cap to ensure position under the headbox lip.

Push the lower end of the side channel into position against the edge of the window.

# STEP 5

Secure the side channel into position using the countersunk screws provided.

REPEAT STEPS 4 + 5 FOR LEFT SIDE CHANNEL.