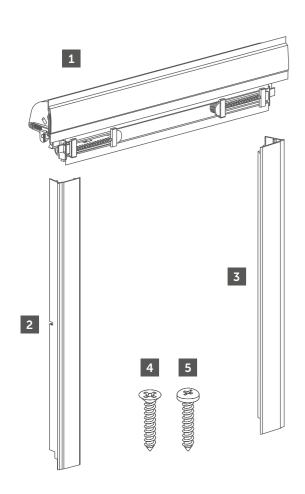

#### **BLIND CONTENTS**

- 1 Headbox
- 2 Left side channel
- 3 Right side channel
- 4 4 x countersunk screws
- 5 2 x pan head screws (optional)