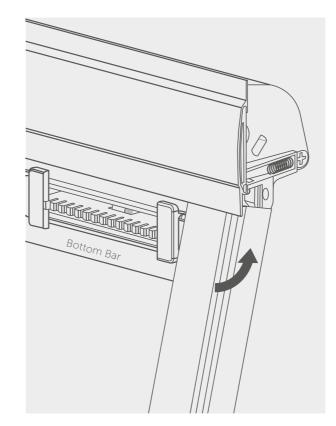

#### STEP 4

Slide the right side channel at a 30° angle onto the bottom bar end cap to ensure position under the headbox lip.

Push the lower end of the side channel into position against the edge of the window.

# STEP 5

Secure the side channel into position using the countersunk screws provided.

REPEAT STEPS 4 + 5 FOR LEFT SIDE CHANNEL.