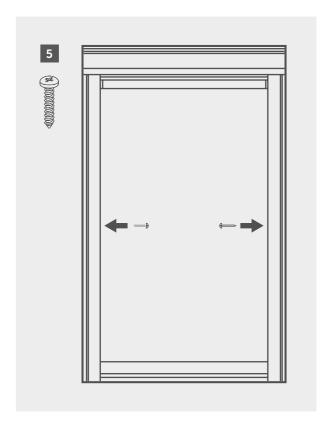

# STEP 5

Secure the side channel into position using the countersunk screws provided.

REPEAT STEPS 4 + 5 FOR LEFT SIDE CHANNEL.