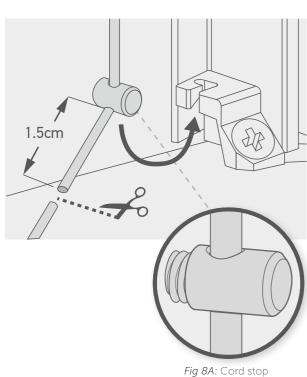

# STEP 8

Pull cord to bottom of side channel and secure cord stop in the locking mechanism.

Trim excess cord to 1.5cm once the blind is working correctly.

#### **ADDITIONAL INFORMATION**

The blind is supplied pre-tensioned however, should this need adjusted, please change as follows:

- 1. Use the 2mm allen key supplied to adjust the cord stops (see fig 8A).
- 2. If the blind does not stay in position or raises on its own accord, add tension to the cords by adjusting the cord stop.
- **3.** If the blind is difficult to open or close, adjust the position of the cord stop by reducing the tension ensuring the bottom bar is level.
- **4.** If the bottom bar is not level adjust the cord stop tension. To do this, remove it from locking mechanism and adjust accordingly.