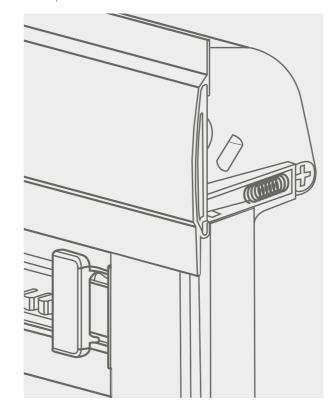

do this, remove it from locking mechanism and adjust accordingly.





# ROOF WINDOW BLINDS

FITTING INSTRUCTION

#### **BLIND CONTENTS**



- 1 Headbox
- 2 Left side channel
- 3 Right side channel
- 4 4 x countersunk screws
- 5 2 x pan head screws (optional)

#### **TOOLS REQUIRED**

Screw driver



2mm Allen Key (included)



#### STEP 1

Peel the backing from the red double sided tape on the headbox.



#### STEP 2

Secure headbox to top of window using double sided tape.



### STEP 3

Secure headbox to window frame at each side using countersunk screws.



#### STEP 4

Slide the right side channel at a 30° angle onto the bottom bar end cap to ensure position under the headbox lip.

Push the lower end of the side channel into position against the edge of the window.



Final position



# STEP 5

Secure the side channel into position using the countersunk screws provided.



REPEAT STEPS 4 + 5 FOR LEFT SIDE CHANNEL.

#### STEP 6

For larger windows (04 or bigger) additional fixing pan head screws are supplied.



Unbranded-Fitting-Instructions-v1.0.indd 3-4