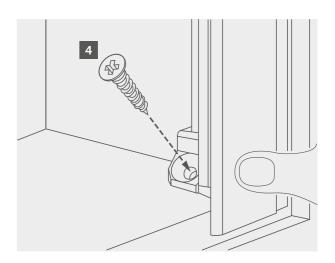

# STEP 5

Secure the side channel into position using the countersunk screws provided.

REPEAT STEPS 4 + 5 FOR LEFT SIDE CHANNEL.