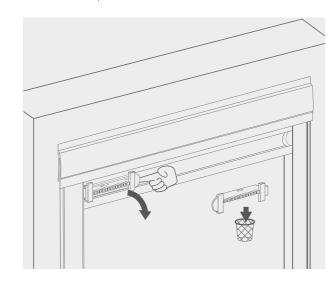

#### STEP 7

Remove the red cord retainers, unwind the cord and dispose of the cord retainers.