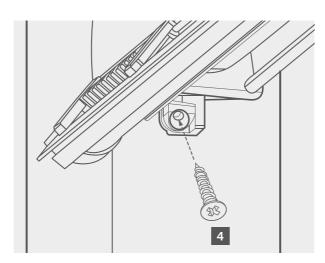

#### STEP 4

Slide the right side channel at a 30° angle onto the bottom bar end cap to ensure position under the headbox lip.

Push the lower end of the side channel into position against the edge of the window.

# STEP 5

Secure the side channel into position using the countersunk screws provided.

REPEAT STEPS 4 + 5 FOR LEFT SIDE CHANNEL.