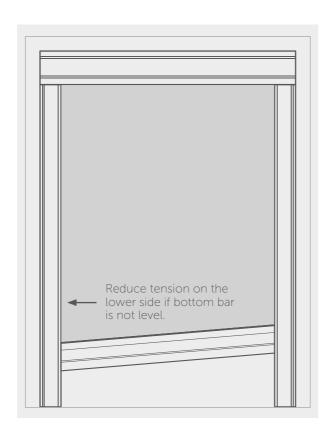

#### **ADDITIONAL INFORMATION**

The blind is supplied pre-tensioned however, should this need adjusted, please change as follows:

- 1. Use the 2mm allen key supplied to adjust the cord stops (see fig 8A).
- 2. If the blind does not stay in position or raises on its own accord, add tension to the cords by adjusting the cord stop.
- **3.** If the blind is difficult to open or close, adjust the position of the cord stop by reducing the tension ensuring the bottom bar is level.
- **4.** If the bottom bar is not level adjust the cord stop tension. To do this, remove it from locking mechanism and adjust accordingly.