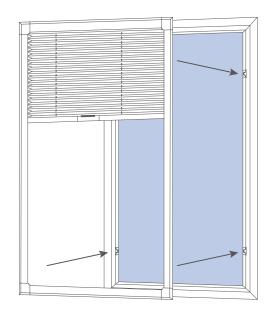

Once you have the four frame clips fixed into place, carefully slot the Perfect Fit blind onto the clips, pressing firmly until you hear a clicking sound.