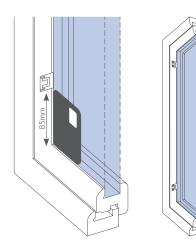

## The Brackets

Measure 85mm distance from the corner of the frame up the side of the panel. You can do this simply by resting a credit card vertically on the frame. Line up the frame clip with the top of the credit card and then slot the clip into place, pushing the clip into the seal against the glass. Repeat this process for all four corners. For ease of insertion, you can use a lubricant, such as washing up liquid, on the base of each frame clip.