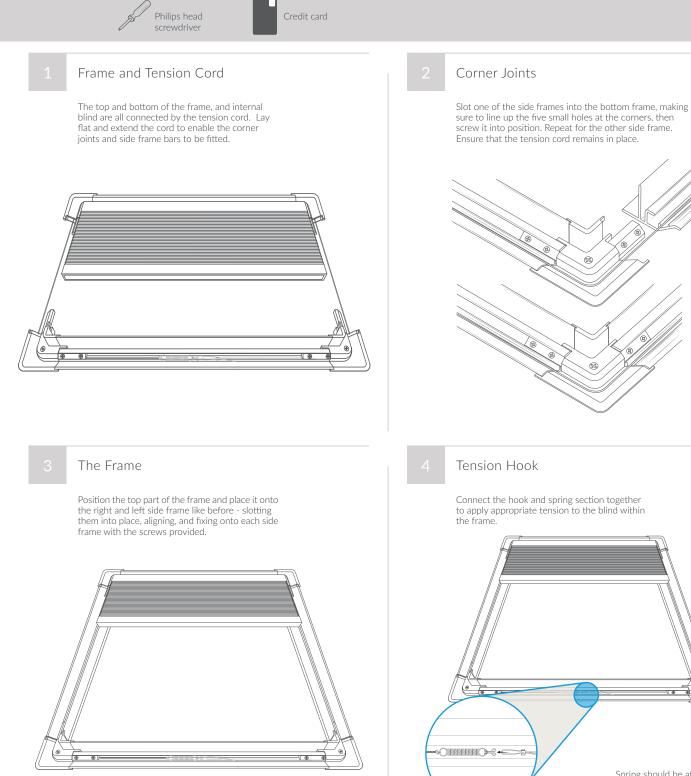

## FITTING COMPONENTS

Please check that you have all parts from the kit above, If any of the items are missing, please call 01924 481 717 or email info@ blindsdirect.co.uk

FITTING HARDWARE

Side frame x2

Top frame with blind & Bottom frame

## The Brackets

Measure 85mm distance from the corner of the frame up the side of the panel. You can do this simply by resting a credit card vertically on the frame. Line up the frame clip with the top of the credit card and then slot the clip into place, pushing the clip into the seal against the glass. Repeat this process for all four corners. For ease of insertion, you can use a lubricant, such as washing up liquid, on the base of each frame clip.

Once you have the four frame clips fixed into place, carefully slot the Perfect Fit blind onto the clips, pressing firmly until you hear a clicking sound.